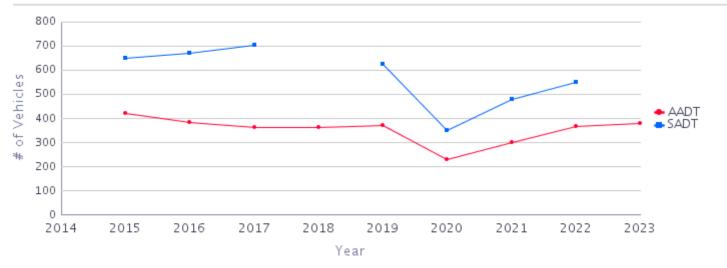

### **Average Daily Traffic Volumes**

|      |      |      |      | _    | -    |      |      |      |      |      |
|------|------|------|------|------|------|------|------|------|------|------|
|      | 2014 | 2015 | 2016 | 2017 | 2018 | 2019 | 2020 | 2021 | 2022 | 2023 |
| AADT |      | 421  | 383  | 362  | 364  | 372  | 230  | 299  | 365  | 380  |
| SADT |      | 651  | 669  | 704  |      | 623  | 351  | 478  | 548  |      |