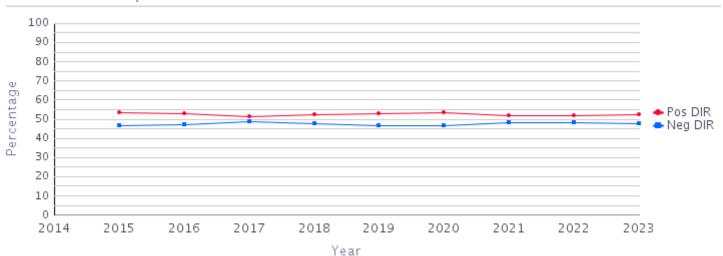

Traffic Data in this report

Annual Average Daily Traffic

A calculated daily estimate of the number of vehicles passing this site.

SADT

Summer Average Daily Traffic

(for the months of July and August)

Class Vehicle Length
Types of vehicle

Types of vehicles traveling through

this site.

### **Average Daily Traffic Volumes**

|      |      |      |      | _    | -    |      |      |      |      |      |
|------|------|------|------|------|------|------|------|------|------|------|
|      | 2014 | 2015 | 2016 | 2017 | 2018 | 2019 | 2020 | 2021 | 2022 | 2023 |
| AADT |      | 421  | 383  | 362  | 364  | 372  | 230  | 299  | 365  | 380  |
| SADT |      | 651  | 669  | 704  |      | 623  | 351  | 478  | 548  |      |

#### 10 Year Annual Statistics



#### 10 Years % AADT by Direction



CAV05: Page 1 of 2



# **Traffic Data**

## 10 Year Annual Summary for 2023

TM Site ID: P-44-7NS

TM Site Name: Liard River - P-44-7NS, Alaska Highway

Location: Route 97, 0.5 km south of Liard River Suspension Bridge,

west of Fort Nelson

Posted Speed: 100 kph

Report Run on: Monday April 29 2024 8:56 AM

## 10 Year Annual Average Daily Length Distribution Summary for 2023

| Length             | Vehicle Type | Road  | % of Roadway | % Pos | % Neg |
|--------------------|--------------|-------|--------------|-------|-------|
| 0 - 6 metres       |              | 1,197 | 38           | 52    | 48    |
| 6 - 12.5 metres    |              | 756   | 24           | 52    | 48    |
| 12.5 - 22.5 metres |              | 802   | 25           | 51    | 49    |
| 22.5 - 35 metres   |