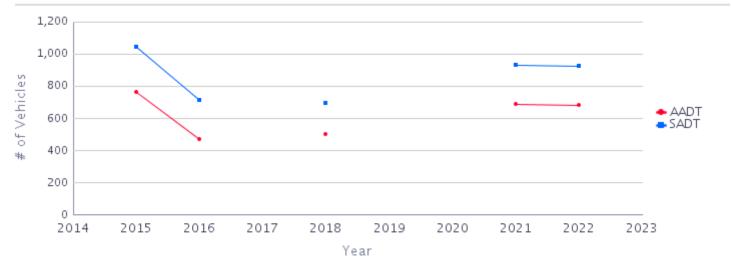

AADT Ann

Traffic Data in this report

Annual Average Daily Traffic

A calculated daily estimate of the number of vehicles passing this site.

SADT Summer Average Daily Traffic (for the months of July and August)

**Average Daily Traffic Volumes** 

|      |      |       |      | _    | •    |      |      |      |      |      |
|------|------|-------|------|------|------|------|------|------|------|------|
|      | 2014 | 2015  | 2016 | 2017 | 2018 | 2019 | 2020 | 2021 | 2022 | 2023 |
| AADT |      | 762   | 471  |      | 499  |      |      | 685  | 683  |      |
| SADT |      | 1,041 | 715  |      | 691  |      |      | 930  | 923  |      |