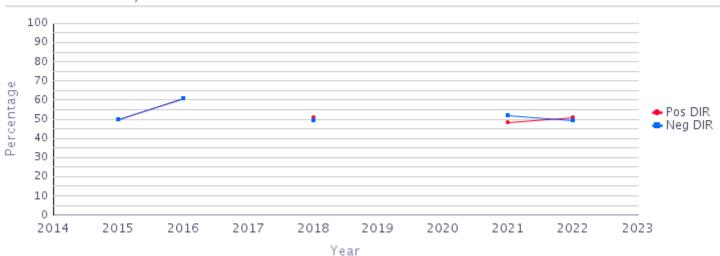

New Denver

Posted Speed: 80 kph

Report Run on: Friday July 26 2024 11:46 PM

AADT Ann

Traffic Data in this report

Annual Average Daily Traffic

A calculated daily estimate of the number of vehicles passing this site.

SADT Summer Average Daily Traffic (for the months of July and August)

**Average Daily Traffic Volumes** 

|      |      |       |      | _    | •    |      |      |      |      |      |
|------|------|-------|------|------|------|------|------|------|------|------|
|      | 2014 | 2015  | 2016 | 2017 | 2018 | 2019 | 2020 | 2021 | 2022 | 2023 |
| AADT |      | 762   | 471  |      | 499  |      |      | 685  | 683  |      |
| SADT |      | 1,041 | 715  |      | 691  |      |      | 930  | 923  |      |

#### 10 Year Annual Statistics



#### 10 Years % AADT by Direction



CAV05: Page 1 of 3



# **Traffic Data**

### 10 Year Annual Summary for 2023

TM Site ID: **34-006EW** 

TM Site Name: New Denver - 34-006EW, Kaslo - New Denver

Location: Route 31A, 1.3 km east of Route 6, east of New Denver

Posted Speed: 80 kph

Report Run on: Friday July 26 2024 11:46 PM

Disclaimer information and the most current traffic data may be found at: <a href="http://www.th.gov.bc.ca/trafficData">http://www.th.gov.bc.ca/trafficData</a>

CAV05: Page 2 of 3



## **Traffic Data**

### 10 Year Annual Summary for 2023







NOT TO SCALE

Highway Planning Branch TRANHighway Planning@gov.bc.ca Revised Date: August / 2006 Version 1-A