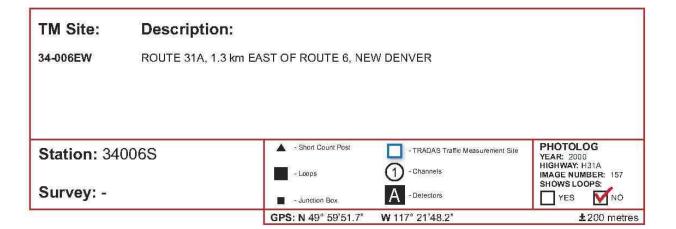

#### 10 Year Annual Summary for 2023

TM Site ID: 34-006EW

TM Site Name: New Denver - 34-006EW, Kaslo - New Denver

Location: Route 31A, 1.3 km east of Route 6, east of New Denver

Posted Speed: 80 kph

Report Run on: Friday July 26 2024 11:46 PM

### 10 Year Annual Summary for 2023

TM Site ID: **34-006EW** 

TM Site Name: New Denver - 34-006EW, Kaslo - New Denver

Location: Route 31A, 1.3 km east of Route 6, east of New Denver

Posted Speed: 80 kph

Report Run on: Friday July 26 2024 11:46 PM