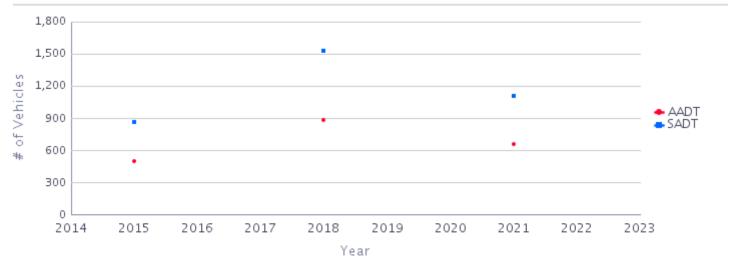

**Average Daily Traffic Volumes** 

|      |      |      |      | _    | •     |      |      |       |      |      |
|------|------|------|------|------|-------|------|------|-------|------|------|
|      | 2014 | 2015 | 2016 | 2017 | 2018  | 2019 | 2020 | 2021  | 2022 | 2023 |
| AADT |      | 501  |      |      | 884   |      |      | 661   |      |      |
| SADT |      | 862  |      |      | 1,525 |      |      | 1,108 |      |      |