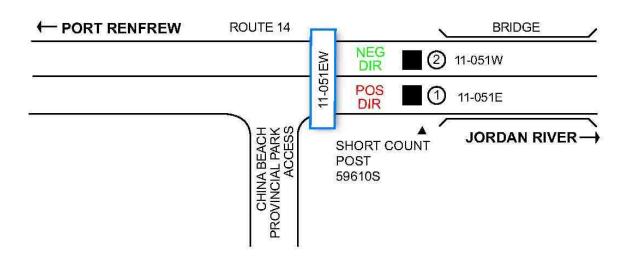

### 10 Year Annual Summary for 2023

TM Site ID: 11-051EW

TM Site Name: China Beach - 11-051EW, West Coast (Sooke)

Location: Route 14, just east of China Beach Provincial Park access,

west of Jordan River

Posted Speed: 80 kph