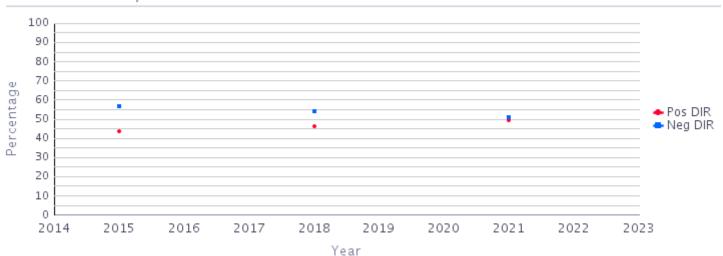

est of Jordan River

Posted Speed: 80 kph

Report Run on: Monday May 6 2024 10:36 PM

Traffic Data in this report

Annual Average Daily Traffic

A calculated daily estimate of the number of vehicles passing this site.

SADT Summer Average Daily Traffic (for the months of July and August)

**Average Daily Traffic Volumes** 

|      |      |      |      | _    | •     |      |      |       |      |      |
|------|------|------|------|------|-------|------|------|-------|------|------|
|      | 2014 | 2015 | 2016 | 2017 | 2018  | 2019 | 2020 | 2021  | 2022 | 2023 |
| AADT |      | 501  |      |      | 884   |      |      | 661   |      |      |
| SADT |      | 862  |      |      | 1,525 |      |      | 1,108 |      |      |

#### 10 Year Annual Statistics



### 10 Years % AADT by Direction



CAV05: Page 1 of 3



# **Traffic Data**

## 10 Year Annual Summary for 2023

TM Site ID: 11-051EW

TM Site Name: China Beach - 11-051EW, West Coast (Sooke)

Location: Route 14, just east of China Beach Provincial Park access,

west of Jordan River

Posted Speed: 80 kph

Report Run on: Monday May 6 2024 10:36 PM

Disclaimer information and the most current traffic data may be found at: <a href="http://www.th.gov.bc.ca/trafficData">http://www.th.gov.bc.ca/trafficData</a>

CAV05: Page 2 of 3



# **Traffic Data**

## 10 Year Annual Summary for 2023