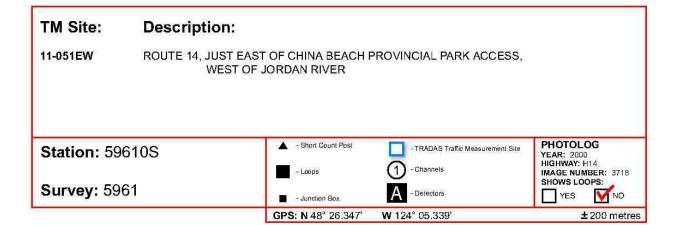

### 10 Year Annual Summary for 2023

TM Site ID: 11-051EW

TM Site Name: China Beach - 11-051EW, West Coast (Sooke)

Location: Route 14, just east of China Beach Provincial Park access,

west of Jordan River

Posted Speed: 80 kph