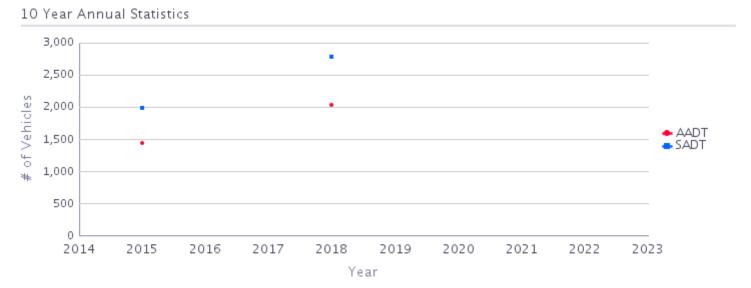

## **Average Daily Traffic Volumes**

|      |      |       |      |      |       |      |      | -    |      | -    |
|------|------|-------|------|------|-------|------|------|------|------|------|
|      | 2014 | 2015  | 2016 | 2017 | 2018  | 2019 | 2020 | 2021 | 2022 | 2023 |
| AADT |      | 1,440 |      |      | 2,023 |      |      |      |      |      |
| SADT |      | 1,981 |      |      | 2,784 |      |      |      |      |      |