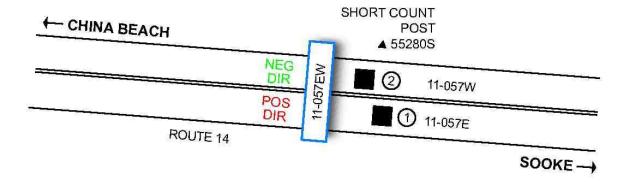

## 10 Year Annual Summary for 2023

| TM Site:                  | Description:        |                                            |                                                          |                                        |
|---------------------------|---------------------|--------------------------------------------|----------------------------------------------------------|----------------------------------------|
| 11-057EW                  | ROUTE 14, 0.5 km WE | EST OF SHERINGHAN                          | I POINT ROAD AT SHIRLEY, W                               | EST OF SOOKE                           |
|                           |                     |                                            |                                                          |                                        |
| Station: 55               | 280S                | A - Short Count Post                       | - TRADAS Traffic Measurement Site                        | PHOTOLOG<br>YEAR: 2000<br>HIGHWAY: H14 |
| Station: 55<br>Survey: 55 |                     | - Short Count Post - Loops - Junction Box. | - TRADAS Traffic Measurement Site - Channels - Detectors |                                        |

NOT TO SCALE

Highway Planning Branch TRANHighway Planning@gov.bc.ca Revised Date: March / 2005 Version 1-A