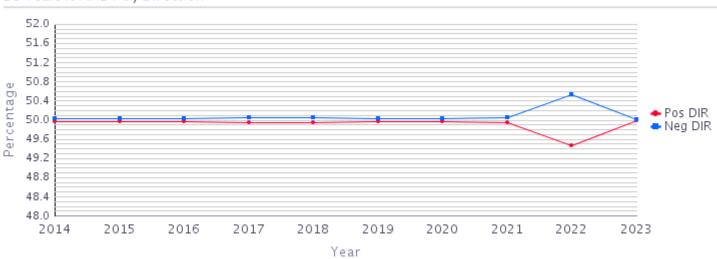

day April 29 2024 07:52 AM

Traffic Data in this report

Annual Average Daily Traffic
A calculated daily estimate of the number of vehicles passing this site.

SADT

Summer Average Daily Traffic
(for the months of July and August)

Vehicle Length
Types of vehicles traveling through this site.

### **Average Daily Traffic Volumes**

|      | 2014   | 2015   | 2016   | 2017   | 2018   | 2019   | 2020   | 2021   | 2022   | 2023   |
|------|--------|--------|--------|--------|--------|--------|--------|--------|--------|--------|
| AADT | 53,070 | 55,896 | 58,466 | 59,211 | 59,218 | 59,197 | 52,457 | 57,362 | 56,973 | 58,480 |
| SADT | 61,160 | 64,159 | 67,168 | 68,172 | 66,774 |        | 63,752 | 65,900 | 64,522 | 63,082 |

#### 10 Year Annual Statistics



#### 10 Years % AADT by Direction



CAV05: Page 1 of 3



# **Traffic Data**

### 10 Year Annual Summary for 2023

TM Site ID: P-25-1NS

TM Site Name: Okanagan Lake Bridge - P-25-1NS, Okanagan

Location: Route 97, at the south end of Okanagan Lake Bridge,

Kelowna

Posted Speed: 60 kph

Report Run on: Monday April 29 2024 7:52 AM

### 10 Year Annual Average Daily Length Distribution Summary for 2023

| Length             | Vehicle Type | Road    | % of Roadway | % Pos | % Neg |
|--------------------|--------------|---------|--------------|-------|-------|
| 0 - 6 metres       |              | 506,663 | 89           | 49    | 51    |
| 6 - 12.5 metres    |              | 48,927  | 9            | 54    | 46    |
| 12.5 - 22.5 metres |              | 10,848  | 2            | 50    | 50    |
| 22.5 - 35 metres   |