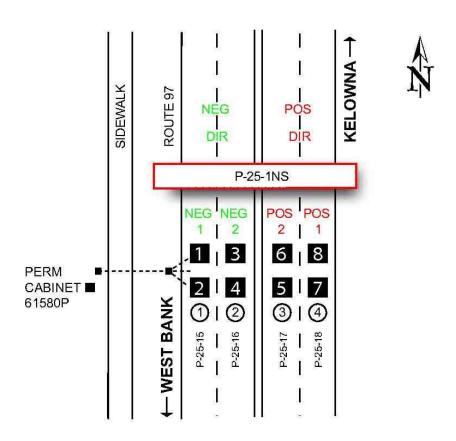

### 10 Year Annual Summary for 2023

**Description:** TM Site: P-25-1NS ROUTE 97, AT SOUTH END OKANAGAN LAKE BRIDGE, JUST WEST OF KELOWNA - Short Count Post PHOTOLOG - TRADAS Traffic Measurement Site Station: 61580P - Loops HIGHWAY: -IMAGE NUMBER: -Name: OKANAGAN LK. BR. - Cabinet SHOWS LOOPS: **Survey:** 6158 - Detectors - Junction Box YES MNO

NOT TO SCALE
Highway Planning Branch
TRANHighway Planning@gov.bc.ca

Revised Date: December / 2004 Version 2-A