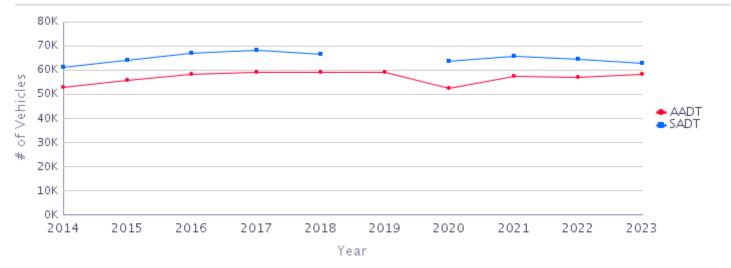

### **Average Daily Traffic Volumes**

|      | 2014   | 2015   | 2016   | 2017   | 2018   | 2019   | 2020   | 2021   | 2022   | 2023   |
|------|--------|--------|--------|--------|--------|--------|--------|--------|--------|--------|
| AADT | 53,070 | 55,896 | 58,466 | 59,211 | 59,218 | 59,197 | 52,457 | 57,362 | 56,973 | 58,480 |
| SADT | 61,160 | 64,159 | 67,168 | 68,172 | 66,774 |        | 63,752 | 65,900 | 64,522 | 63,082 |

#### 10 Year Annual Statistics