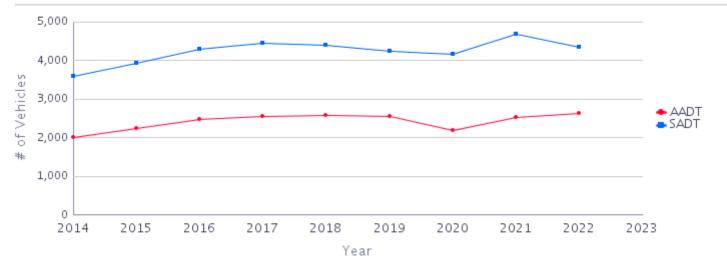

Traffic Data in this report

Annual Average Daily Traffic

A calculated daily estimate of the number of vehicles passing this site.

SADT Summer Average Daily Traffic (for the months of July and August)

**Average Daily Traffic Volumes** 

|      |       |       |       | _     | -     |       |       |       |       |      |
|------|-------|-------|-------|-------|-------|-------|-------|-------|-------|------|
|      | 2014  | 2015  | 2016  | 2017  | 2018  | 2019  | 2020  | 2021  | 2022  | 2023 |
| AADT | 2,012 | 2,244 | 2,477 | 2,540 | 2,567 | 2,563 | 2,193 | 2,524 | 2,640 |      |
| SADT | 3,594 | 3,921 | 4,293 | 4,449 | 4,402 | 4,252 | 4,156 | 4,679 | 4,347 |      |